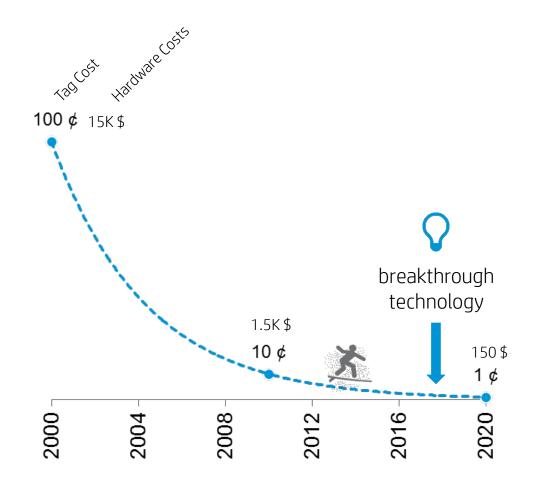

#### RFID Cost Wave Challenge

- Adoption is largely limited by tag cost
- RFID scalability is limited by asset investments (servers, readers,...)
- Needs competitive ROI to be scalable
- Solutions:
- ✓ Cloud based devices & Big Data
- ✓ Tag cost: Organic IC; Printed Electronics
- ✓ PCB/A embedded Tags
- ✓ Low Cost Cloud PoE Reader