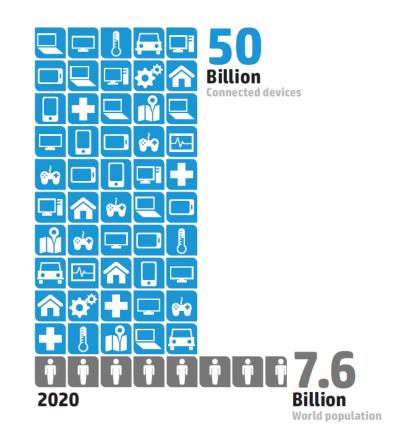

## ....and Mobility

The number of connected devices will double every 5 years

More business opportunities

**73%** of global CIOs believe Mobility will impact their business more than the Internet<sup>2</sup>