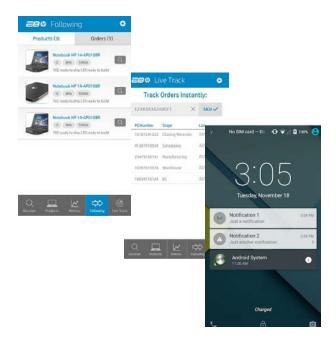

## Exceler8 - Mobile app

#### Orders tracking

Live Tracking and notifications
@favorites