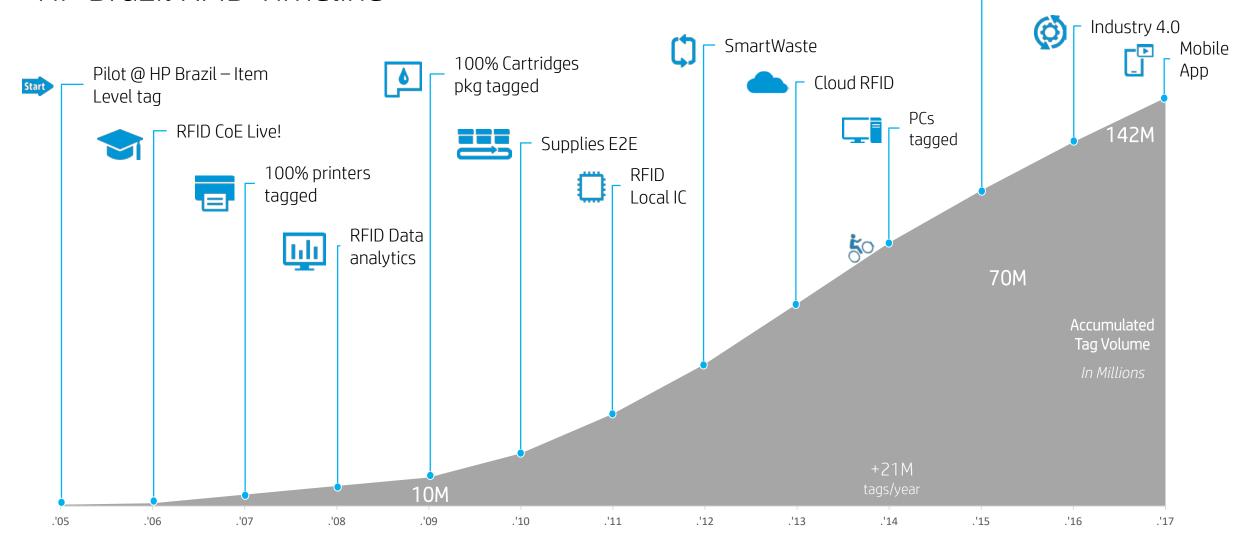

#### HP Brazil RFID Timeline

EXCELER8

## HP Brazil RFID in Numbers

- +25M RFID tags consumed per year
- +1000 SKUs tagged
- +400K RFID readings per day
- +150K EPCs generated per day
- +1TB per day
- +100 RFID readers
- +200 RFID antennas