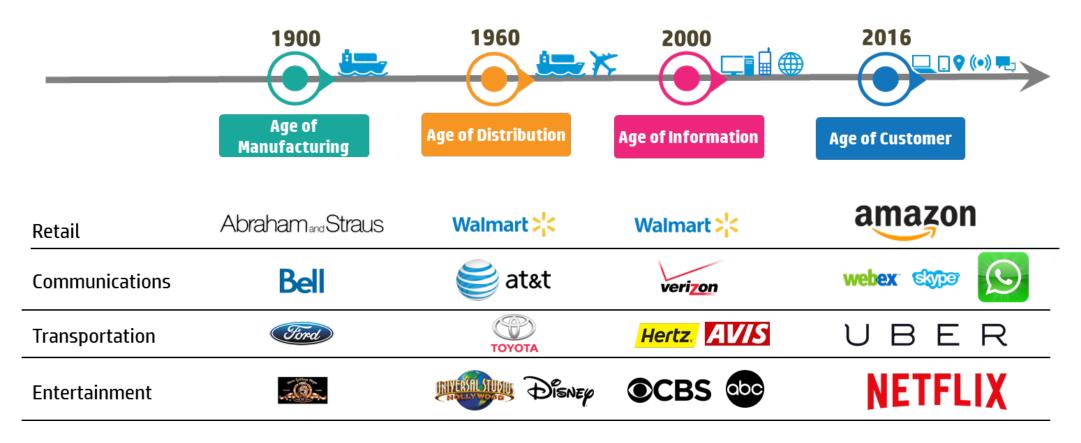

#### The Age of Customer

Fundamentally, the products somehow remained similar, however the overall experience of shopping, delivery and usage by the customer has transformed the industry

#### The Age of Customer