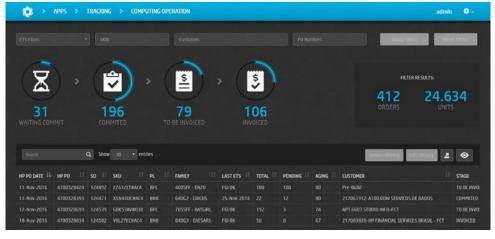

#### Exceler8 – PC/Web Platform

## Exceler8 – PC/Web Platform

#### Orders tracking

Live Tracking and notifications
@favorites