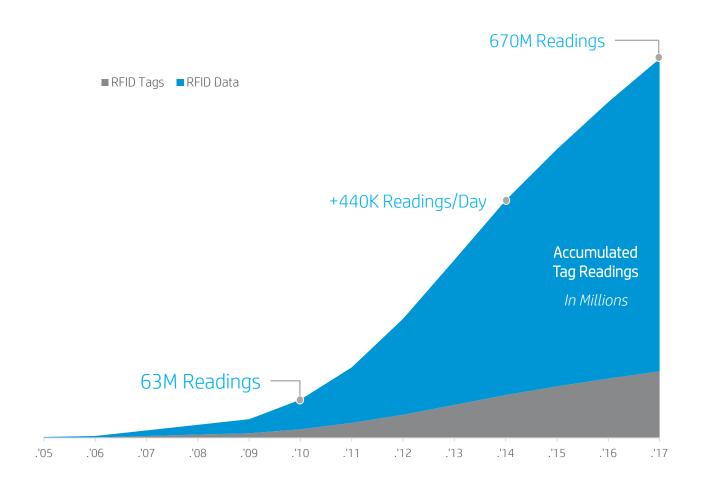

## HP Brazil RFID in Numbers

- +25M RFID tags consumed per year
- +1000 SKUs tagged
- +400K RFID readings per day
- +150K EPCs generated per day
- +1TB per day
- +100 RFID readers
- +200 RFID antennas