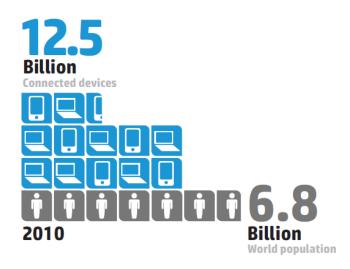

## ....and Mobility

The number of connected devices will double every 5 years

More business opportunities

**73%** of global CIOs believe Mobility will impact their business more than the Internet<sup>2</sup>