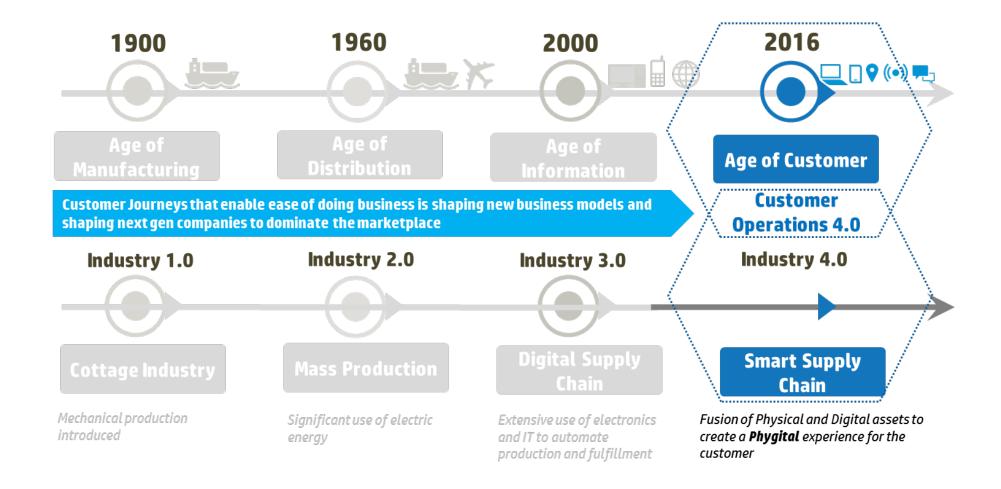

## Industry 4.0

#### The Age of Customer

Fundamentally, the products somehow remained similar, however the overall experience of shopping, delivery and usage by the customer has transformed the industry

#### The Age of Customer